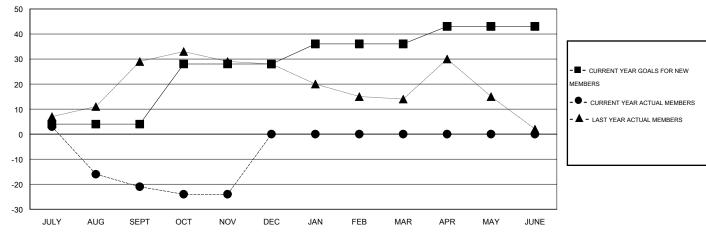

## MONTHLY MEMBERSHIP PROGRESS REPORT

## District 201N1

Results as of: 11/30/2014

GMT: John Muller LOCATION AUSTRALIA GMT CA 7

|               |                  | Clubs            |                  |                  | Members               |                    |                                     |                    |                  |
|---------------|------------------|------------------|------------------|------------------|-----------------------|--------------------|-------------------------------------|--------------------|------------------|
|               | RESUI            | TS FOR 2014-2015 |                  |                  | RESULTS FOR 2014-2015 |                    |                                     |                    |                  |
| QUARTER       | NEW CLUB<br>GOAL | NEW CLUBS        | DROPPED<br>CLUBS | NET<br>GAIN/LOSS | QUARTER               | NEW MEMBER<br>GOAL | CHARTER AND<br>NEW MEMBERS<br>ADDED | DROPPED<br>MEMBERS | NET<br>GAIN/LOSS |
| JULY/AUG/SEPT | 0                | 0                | 0                | 0                | JULY/AUG/SEPT         | 4                  | 34                                  | 55                 | -21              |
| OCT/NOV/DEC   | 1                | 0                | 0                | 0                | OCT/NOV/DEC           | 24                 | 15                                  | 18                 | -3               |
| JAN/FEB/MAR   | 0                | 0                | 0                | 0                | JAN/FEB/MAR           | 8                  | 0                                   | 0                  | 0                |
| APR/MAY/JUNE  | 0                | 0                | 0                | 0                | APR/MAY/JUNE          | 7                  | 0                                   | 0                  | 0                |

## GOALS AND ACTUAL MEMBERS CUMULATIVE

| DROPPED CLUBS: 0  DROPPED MEMBERS |    | 25 CLUBS OF 66 ADDED 1 OR MORE<br>NEW MEMBERS | GENDER DISTRIBUTION  MALE 1,157 (76.72%  FEMALE 351 (23.28%) | <b>)</b> ) |
|-----------------------------------|----|-----------------------------------------------|--------------------------------------------------------------|------------|
| DECEASED                          | 9  | CLICK HERE FOR HEALTH                         |                                                              | 0.50       |
| CLUB CANCELLED                    | 0  | ASSESSMENT DATA                               | FAMILY UNIT MEMBERS                                          | 250        |
| OTHER                             | 64 | ALCONOMICAL DATA                              | HEAD OF HOUSEHOLD                                            | 122        |
| TOTAL                             | 73 |                                               | NON-HEAD OF HOUSEHOLD                                        | 128        |